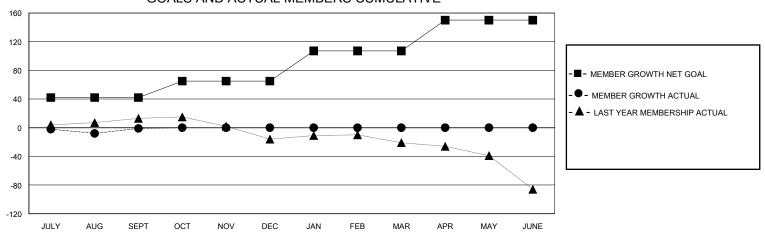

## GOALS AND ACTUAL MEMBERS CUMULATIVE

| DROPPED CLUBS: 3          |    | 15 CLUBS OF 69 ADDED 1 OR MORE<br>NEW MEMBERS | GENDER DISTRIBUTION  MALE 674 (69.13%) |              |   |
|---------------------------|----|-----------------------------------------------|----------------------------------------|--------------|---|
| DROPPED MEMBERS           |    |                                               | FEMALE                                 | 301 (30.87%) |   |
| DECEASED                  | 3  | CLICK HERE FOR CUMULATIVE                     | TOTAL FAMILY UNIT MEMBERS              |              | 0 |
| CLUB CANCELLED 0 OTHER 19 |    | MEMBERSHIP DATA                               | FAMILY MEMBERS PAYING HALF DUES        |              | 0 |
|                           |    |                                               |                                        |              | U |
| TOTAL                     | 22 |                                               |                                        |              |   |